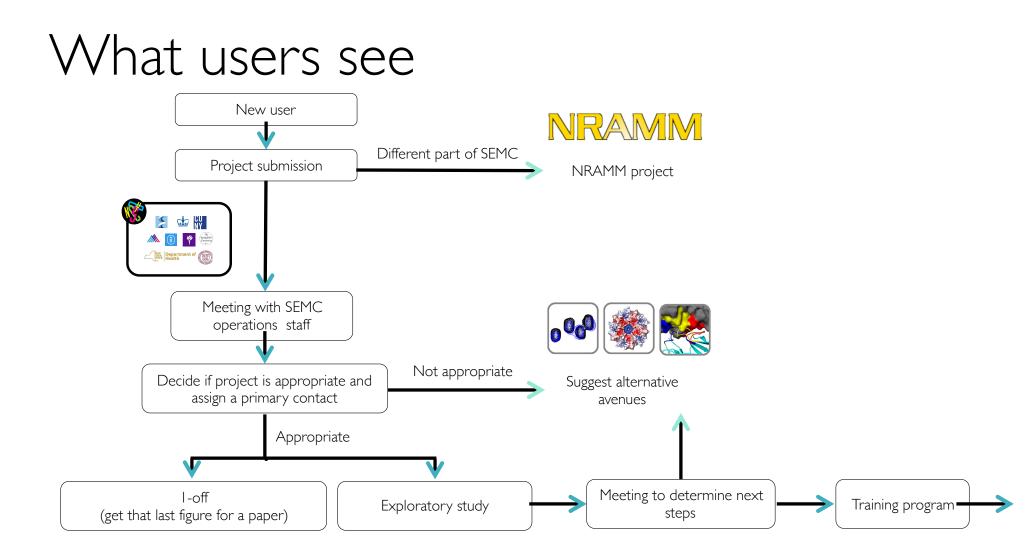

# Workshop on Management of Large CryoEM Facilities User Management at SEMC

Edward T Eng | Carl Negro February 6, 2017

New York Structural Biology Center





### About the center









X-Ray





EΜ







Special Projects Group

COMPAA (Membrane Proteins)

### Our user base



Several dozen

dozens

# Our user profile



### User management







# A scalable user management platform

### DEON backend



Django is a free and open-source web framework, written in Python, which follows the model-viewcontroller (MVC) architecture. It is maintained by the Django Software Foundation.

### DEON interfaces with existing databases

#### New user registration



New project registration



\*Username: \*Password:

#### Brief description of the proposed project





Funding Status for project:

 a. PI, grant number, funding source,
 b. Term of funding.

Description of the project:
 a. General description of the biological problem

Project & User tracking



#### EMG User Project Summary

▶ Filters

•

Dptions

#### ؇ Apply 🧔 Clear

| 1 | #    | Status  | Subject | Assignee               | Primary User Name       | Institution | PI Name