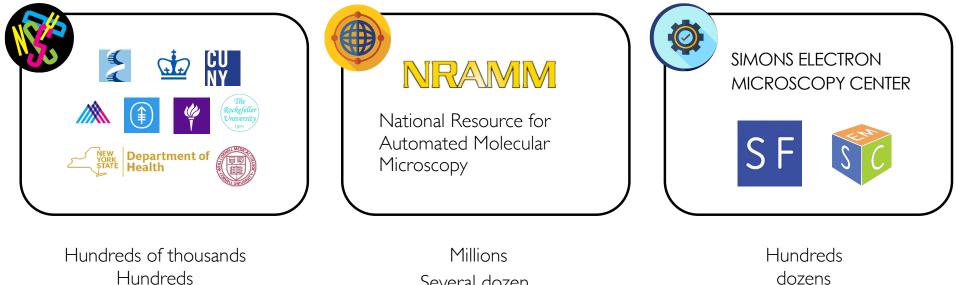

# Workshop on Management of Large CryoEM Facilities User Management at SEMC

Edward T Eng | Carl Negro February 6, 2017

New York Structural Biology Center





### About the center









X-Ray





EΜ







Special Projects Group

COMPAA (Membrane Proteins)

### Our user base



Several dozen

dozens

# Our user profile



### User management







# A scalable user management platform

### DEON backend



Django is a free and open-source web framework, written in Python, which follows the model-viewcontroller (MVC) architecture. It is maintained by the Django Software Foundation.

### DEON interfaces with existing databases

#### New user registration



New project registration



\*Username: \*Password:

#### Brief description of the proposed project





Funding Status for project:

 a. PI, grant number, funding source,
 b. Term of funding.

Description of the project:
 a. General description of the biological problem

Project & User tracking



#### EMG User Project Summary

▶ Filters

•

Dptions

#### ؇ Apply 🧔 Clear

| 1 | #    | Status  | Subject | Assi