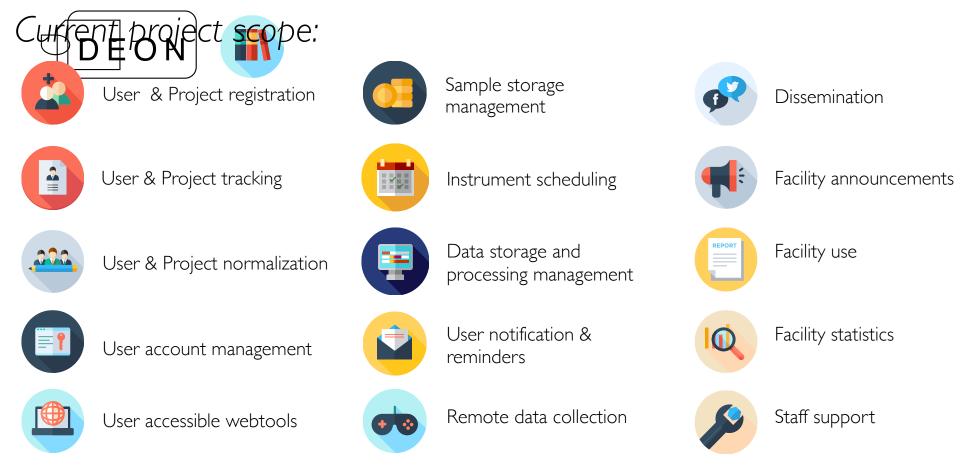

# A scalable user management platform

### DEON interfaces with existing databases