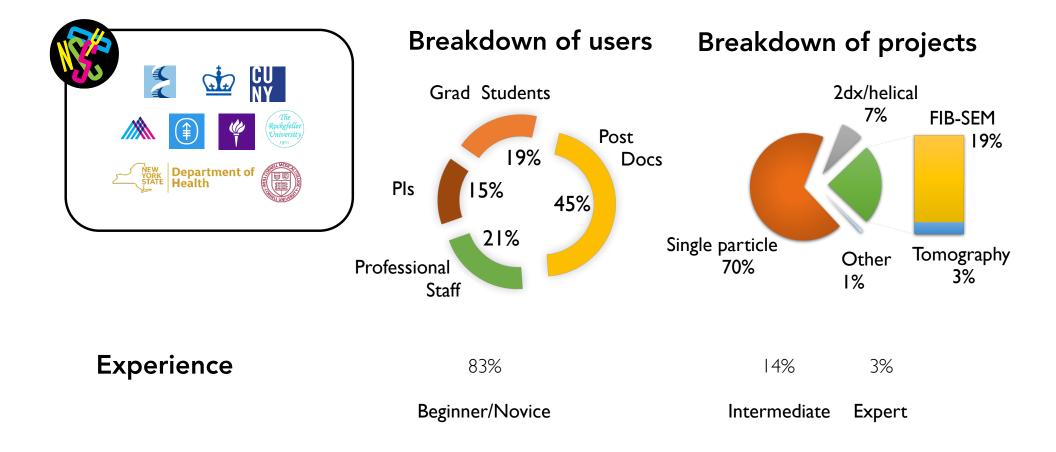

# Workshop on Management of Large CryoEM Facilities User Management at SEMC

Edward T Eng | Carl Negro February 6, 2017

New York Structural Biology Center





### About the center









X-Ray





EΜ







Special Projects Group

COMPAA (Membrane Proteins)

### Our user base



Several dozen

dozens

# Our user profile



### User management







# A scalable user management platform

### DEON backend



Django is a free and open-source web framework, written in Python, which follows the model-viewcontroller (MVC) architecture. It is maintained by the Django Software Foundation.

### DEON interfaces with existing databases

#### New user registration



New project registration



\*Username: \*Password:

#### Brief description of the proposed project





Funding Status for project:

 a. PI, grant number, funding source,
 b. Term of funding.

Description of the project:
 a. General description of the biological problem

Project & User tracking



#### EMG User Project Summary

▶ Filters

•

Dptions

#### ؇ Apply 🧔 Clear

| 1 | #    | Status  | Subject | Assignee               | Primary User Name