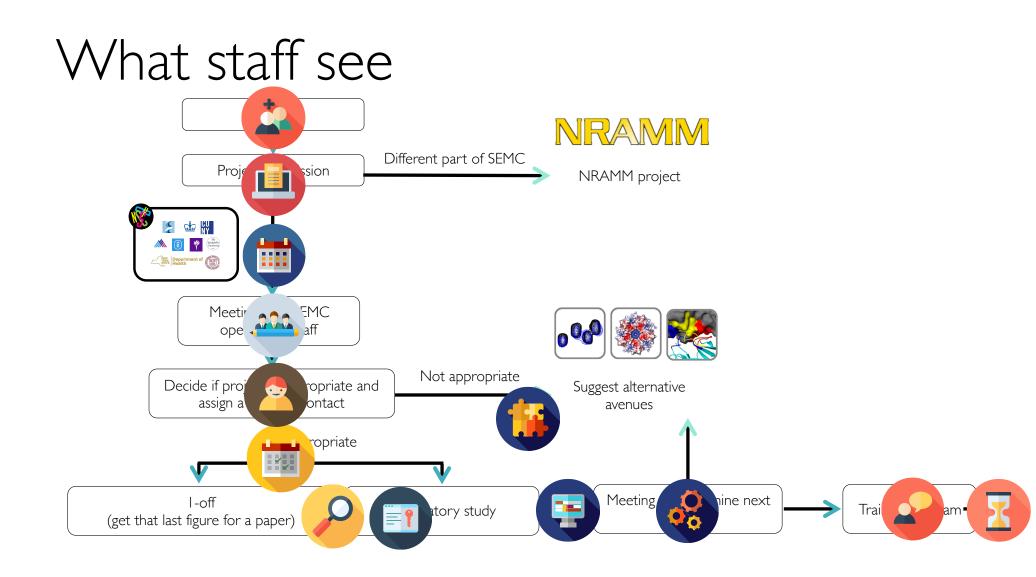

# Workshop on Management of Large CryoEM Facilities User Management at SEMC

Edward T Eng | Carl Negro February 6, 2017

New York Structural Biology Center





### About the center









X-Ray





EΜ







Special Projects Group

COMPAA (Membrane Proteins)

### Our user base



Several dozen

dozens

# Our user profile



### User management







# A scalable user management platform

### DEON backend



Django is a free and open-source web framework, written in Python, which follows the model-viewcontroller (MVC) architecture. It is maintained by the Django Software Foundation.

### DEON interfaces with existing databases

#### New user registration



New project registration



\*Username: \*Password:

#### Brief description of the proposed project





Funding Status for project:

 a. PI, grant number, funding source,
 b. Term of funding.

Description of the project:
 a. General description of the biological problem

Project & User tracking



#### EMG User Project Summary

▶ Filters

•

Dptions

#### ؇ Apply 🧔 Clear

| 1 | #    | Status  | Subject | Assignee               | Primary User Name       | Institution | PI Name