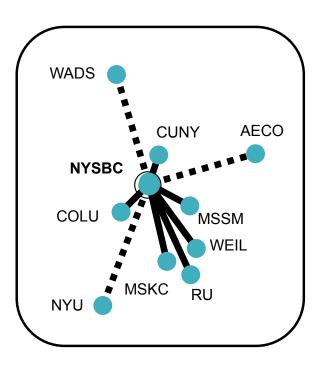

# Workshop on Management of Large CryoEM Facilities User Management at SEMC

Edward T Eng | Carl Negro February 6, 2017

New York Structural Biology Center





### About the center









X-Ray





EΜ







Special Projects Group

COMPAA (Membrane Proteins)

### Our user base



Several dozen

dozens

# Our user profile



### User management







# A scalable user management platform

### DEON backend



Django is a free and open-source web framework, written in Python, which follows the model-viewcontroller (MVC) architecture. It is maintained by the Django Software Foundation.

### DEON interfaces with existing databases

#### New user registration



New project registration



\*Username: \*Password:

#### Brief description of the proposed project





Funding Status for project:

 a. PI, grant number, funding source,
 b. Term of funding.

Description of the project:
 a. General description of the biological problem

Project & User tracking



#### EMG User